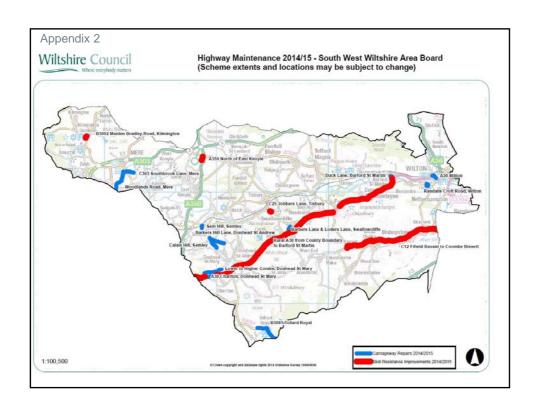

## 14) Local Highways Investment Fund 2014 -20

Wiltshire Council will be investing £21 million annually in highway maintenance over the next six years.

This is a significant increase in expenditure on our roads, and will also address the damage caused recently by winter and flooding.

A list of schemes has been prepared for your area for this year, and consideration is being given to local priorities for future years.

| Road  | Location                                                                  | Area Board                                           | Recommended Treatment                                          | Average<br>Width<br>(m) | Estimated<br>Length<br>(m) | Est Area<br>of Site<br>(m²) |  |
|-------|---------------------------------------------------------------------------|------------------------------------------------------|----------------------------------------------------------------|-------------------------|----------------------------|-----------------------------|--|
| wc    | Southbrook Lane Mere                                                      | South West<br>Wiltshire                              | Resurfacing                                                    | 4                       | 860                        | 3,440                       |  |
| U/C   | Woodlands Road "A" Mere – heavy industrial site<br>access at edge of town | South West<br>Wiltshire                              | Resurfacing                                                    | 5.5                     | 370                        | 2,035                       |  |
| wc    | Woodlands Road "B" Mere – out to Dorset                                   | South West<br>Wiltshire                              | Resurfacing                                                    | 4                       | 500                        | 2,000                       |  |
| wc    | Sem Hill Semley                                                           | South West<br>Wiltshire                              | Resurfacing                                                    | 3.4                     | 205                        | 697                         |  |
| u/c   | Duck Lane Barford St Martin                                               | South West<br>Wiltshire                              | Resurfacing                                                    | 3                       | 120                        | 360                         |  |
| WC    | Barbers Lane/Loders Lane Swallowcliffe                                    | South West<br>Wiltshire                              | Resurfacing                                                    | 4.6                     | 580                        | 2,668                       |  |
| wc    | Lower to Higher Combe Donhead St Mary                                     | South West<br>Wiltshire                              | Resurfacing                                                    | 2.1                     | 1,600                      | 3,360                       |  |
| WC.   | Randalls Croft Road Wilton                                                | South West<br>Wiltshire                              | Resurfacing, 50% Footways                                      | 5                       | 520                        | 2,600                       |  |
| WC    | Barkers Hill Lane Donhead St Andrew                                       | South West<br>Wiltshire                              | Resurfacing                                                    | 4.6                     | 1,300                      | 5,980                       |  |
| B3081 | Tollard Royal Village to CB                                               | South West<br>Wiltshire                              | Surface Only                                                   | 5.7                     | 1,100                      | 6,270                       |  |
| B3081 | Tollard Royal Village to Speed Limit North                                | South West<br>Wiltshire                              | Surface Only                                                   | 5.4                     | 1,300                      | 7,020                       |  |
| A30   | Wilton                                                                    | South West<br>Wiltshire                              | Resurfacing                                                    | 9.9                     | 410                        | 4,059                       |  |
| A30   | Wilton Footways                                                           | South West<br>Wiltshire                              | Footway resurfacing with only a<br>few kerbs                   | 2.1                     | 820                        | 1,722                       |  |
| A350  | A350 North of East Knoyle                                                 | South West<br>Wiltshire                              | Resurfacing                                                    | 7.4                     | 590                        | 4,366                       |  |
| A30   | A30 County Boundary to Barford St Martin                                  | South West<br>Wiltshire                              | Surface dressing                                               | 6.2                     | 18,150                     | 112,530                     |  |
| C12   | C12 Fifield Bavant to Coombe Bissett                                      | South West<br>Wiltshire and<br>Southern<br>Wiltshire | Surface dressing & carriageway<br>repairs junction to junction | 6.1                     | 9,360                      | 57,096                      |  |
| B3092 | B3092 , Maiden Bradley Road, Kilmington                                   | South West<br>Wiltshire                              | Retexture                                                      | 6.2                     | 110                        | 682                         |  |
| C25   | C25 Jobbers Lane, Tisbury                                                 | South West<br>Wiltshire                              | Surface dressing all the way, junction to junction.            | 6.1                     | 1,000                      | 6,100                       |  |
| A30   | Charlton, Donhead St Mary                                                 | South West<br>Wiltshire                              | Resurfacing                                                    | 6.2                     | 540                        | 3,348                       |  |
| C62   | Calais Hill, Semley                                                       | South West<br>Wiltshire                              | Resurfacing                                                    | 4.6                     | 820                        | 3,772                       |  |